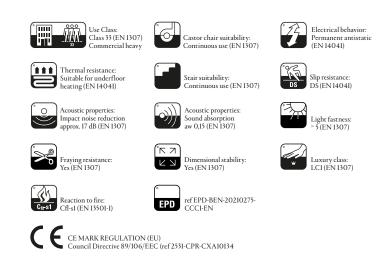

PRODUCT TYPE: Woven bouclé wall-to-wall carpet PILE MATERIAL: 100% polyamide, antistatic PILE HEIGHT: approx. 2 mm PILE WEIGHT: approx. 785 g/m<sup>2</sup> TOTAL HEIGHT: approx. 3,5 mm TOTAL WEIGHT: approx. 2200 g/m<sup>2</sup> ROLL WIDHT: approx. 400 cm BACKING: pre-coat + textile secondary backing ENVIRONMENT AND SUSTAINABILITY: Meets the requirements for: Miljöbyggnad Guld, LEED v 4.1 (exkl USA), BREEAM-SE 2017, BREEAM International, Indoor Air Comfort Gold, ref EPD-BEN-20210275-CCC1-EN BVB: ID 155865 Accepted