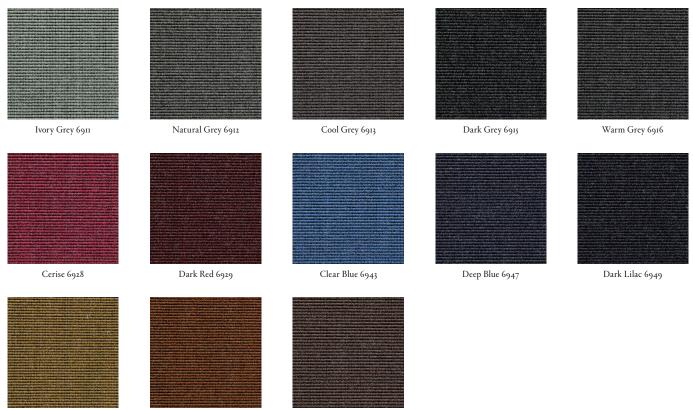

## $GOLF/GOLF TILES {\ \ \ } Woven \ bouclé \ wall-to-wall \ carpet \ 100\% \ polyamide, \ antistatic \ }$

Ochre Grey 6963

Dark Gold 6965

Mud Brown 6967