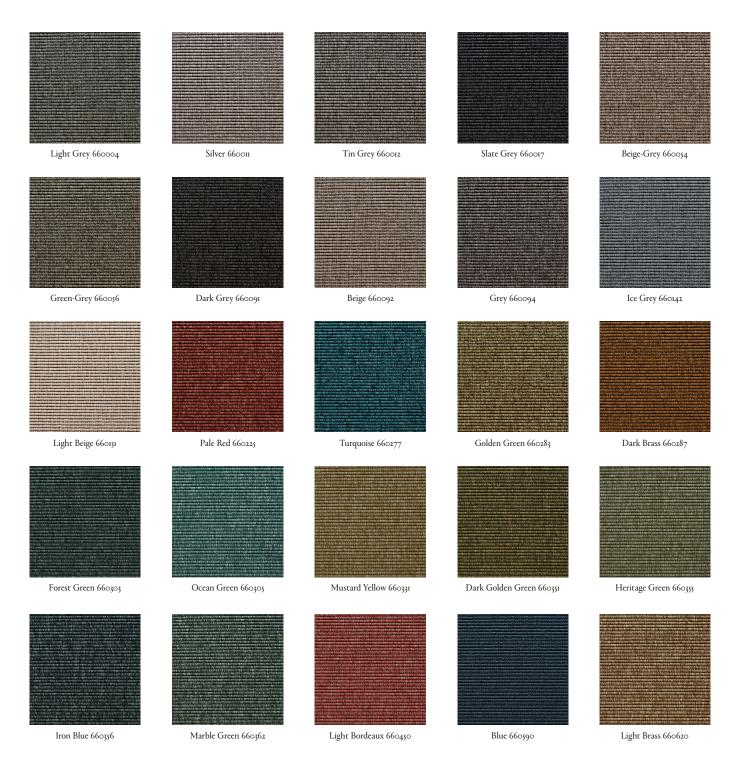

## PRODUCT SPECIFICATIONS FOR ALFA

The woven flat-waved type carpet have ribbed, stylish patterns and a durability that is adapted to public environments. Alfa has a smaller and denser pattern than Beta. Both are available in multiple similar colors and the material is polyamide. Alfa is also available as area rug – in any size and shape.