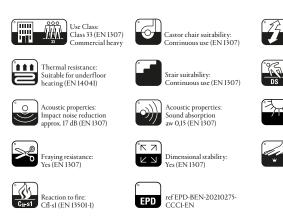

PRODUCT TYPE: Woven bouclé wall-to-wall carpet

PILE MATERIAL: 100% polyamide, antistatic

PILE HEIGHT: approx. 2 mm PILE WEIGHT: approx. 785 g/m² TOTAL HEIGHT: approx. 4 mm TOTAL WEIGHT: approx. 2400 g/m² ROLL WIDHT: approx. 400 cm

BACKING: pre-coat + textile secondary backing ENVIRONMENT AND SUSTAINABILITY: Meets the requirements for: Miljöbyggnad Guld,

LEED v 4.1 (exkl USA), BREEAM-SE 2017, BREEAM International, Indoor Air Comfort Gold, ref IACG-42-03-09-2022

Sunda Hus: B BVB: ID 152392 Accepted

CE MARK REGULATION (EU)
Council Directive 89/106/EEC ref 2531-CPR-CXA10207

Electrical behavior

ight fastness: 5 (EN 1307)

Permanent antistatio (EN 14041)